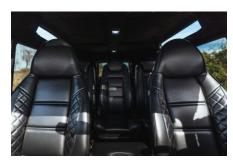

## EXTERIOR

| Body colour          | Carpathian Grey                 |
|----------------------|---------------------------------|
| Paint finish         | Metallic                        |
| Bonnet               | OEM Puma                        |
| Bonnet badge         | Land Rover                      |
| Wheels               | Kahn® Defend 1983 18" alloy     |
| Tyres                | BFGoodrich® All Terrain T/A KO2 |
| Grille               | KBX® inc. light surrounds       |
| Bumper               | Standard with end caps and DRLs |
| Steering guard       | Raptor Black                    |
| Headlights           | Truck-Lite Twin-Cat LEDs        |
| Wing-top air intakes | Optimill®                       |
| Chequer plate        | Side sills                      |
| Side steps           | Fire & Ice (Ebony)              |
| Work lamp            | None                            |
| Rear step            | NAS with 2" square receiver     |
| Window tints         | Yes                             |
| INTERIOR             |                                 |
| Seating trim         | Midnight Nappa Leather          |
| Front row seats      | Modular                         |
| Front storage        | Cubby box                       |
| Load area seats      | Inward facing tip-ups           |
| Steering wheel       | Arkon X Black leather 15"       |
| Gear knobs           | Black anodized                  |
| Gear gaiter          | Matching leather                |
| Door cards           | Matching leather                |
| Door furniture       | Black anodized                  |
| Floor coverings      | Black carpet                    |
| Headlining           | Black suede                     |
|                      |                                 |