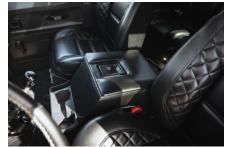

## EXTERIOR

| Body colour          | Carpathian Grey                 |
|----------------------|---------------------------------|
| Paint finish         | Metallic                        |
| Bonnet               | OEM Puma                        |
| Bonnet badge         | Land Rover                      |
| Wheels               | Kahn® Defend 1983 18" alloy     |
| Tyres                | BFGoodrich® All Terrain T/A KO2 |
| Grille               | KBX® inc. light surrounds       |
| Bumper               | Standard with end caps and DRLs |
| Steering guard       | Raptor Black                    |
| Headlights           | Truck-Lite Twin-Cat LEDs        |
| Wing-top air intakes | Optimill®                       |
| Chequer plate        | Side sills                      |
| Side steps           | Fire & Ice (Ebony)              |
| Work lamp            | None                            |
| Rear step            | NAS with 2" square receiver     |
| Window tints         | Yes                             |
| INTERIOR             |                                 |
| Seating trim         | Midnight Nappa Leather          |
| Front row seats      | Modular                         |
| Front storage        | Cubby box                       |
| Load area seats      | Inward facing tip-ups           |
| Steering wheel       | Arkon X Black leather 15"       |
| Gear knobs           | Black anodized                  |
| Gear gaiter          | Matching leather                |
| Door cards           | Matching leather                |
| Door furniture       | Black anodized                  |
| Floor coverings      | Black carpet                    |
| Headlining           | Black suede                     |
|                      |                                 |