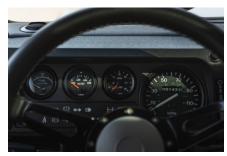

## EXTERIOR

| Body colour          | Carpathian Grey                 |
|----------------------|---------------------------------|
| Paint finish         | Metallic                        |
| Bonnet               | OEM Puma                        |
| Bonnet badge         | Land Rover                      |
| Wheels               | Kahn® Defend 1983 18" alloy     |
| Tyres                | BFGoodrich® All Terrain T/A KO2 |
| Grille               | KBX® inc. light surrounds       |
| Bumper               | Standard with end caps and DRLs |
| Steering guard       | Raptor Black                    |
| Headlights           | Truck-Lite Twin-Cat LEDs        |
| Wing-top air intakes | Optimill®                       |
| Chequer plate        | Side sills                      |
| Side steps           | Fire & Ice (Ebony)              |
| Work lamp            | None                            |
| Rear step            | NAS with 2" square receiver     |
| Window tints         | Yes                             |
| INTERIOR             |                                 |
| Seating trim         | Midnight Nappa Leather          |
| Front row seats      | Modular                         |
| Front storage        | Cubby box                       |
| Load area seats      | Inward facing tip-ups           |
| Steering wheel       | Arkon X Black leather 15"       |
| Gear knobs           | Black anodized                  |
| Gear gaiter          | Matching leather                |
| Door cards           | Matching leather                |
| Door furniture       | Black anodized                  |
| Floor coverings      | Black carpet                    |
| Headlining           | Black suede                     |
|                      |                                 |