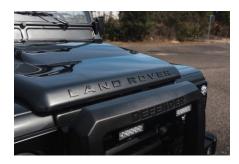

## EXTERIOR

| Body colour          | Carpathian Grey                 |
|----------------------|---------------------------------|
| Paint finish         | Metallic                        |
| Bonnet               | OEM Puma                        |
| Bonnet badge         | Land Rover                      |
| Wheels               | Kahn® Defend 1983 18" alloy     |
| Tyres                | BFGoodrich® All Terrain T/A KO2 |
| Grille               | KBX® inc. light surrounds       |
| Bumper               | Standard with end caps and DRLs |
| Steering guard       | Raptor Black                    |
| Headlights           | Truck-Lite Twin-Cat LEDs        |
| Wing-top air intakes | Optimill®                       |
| Chequer plate        | Side sills                      |
| Side steps           | Fire & Ice (Ebony)              |
| Work lamp            | None                            |
| Rear step            | NAS with 2" square receiver     |
| Window tints         | Yes                             |
| INTERIOR             |                                 |
| Seating trim         | Midnight Nappa Leather          |
| Front row seats      | Modular                         |
| Front storage        | Cubby box                       |
| Load area seats      | Inward facing tip-ups           |
| Steering wheel       | Arkon X Black leather 15"       |
| Gear knobs           | Black anodized                  |
| Gear gaiter          | Matching leather                |
| Door cards           | Matching leather                |
| Door furniture       | Black anodized                  |
| Floor coverings      | Black carpet                    |
| Headlining           | Black suede                     |
|                      |                                 |