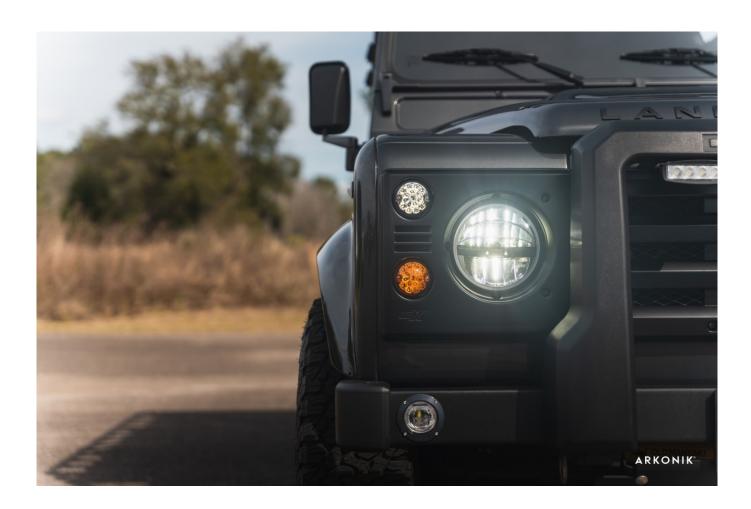

## EXTERIOR

| Body colour          | Carpathian Grey                 |
|----------------------|---------------------------------|
| Paint finish         | Metallic                        |
| Bonnet               | OEM Puma                        |
| Bonnet badge         | Land Rover                      |
| Wheels               | Kahn® Defend 1983 18" alloy     |
| Tyres                | BFGoodrich® All Terrain T/A KO2 |
| Grille               | KBX® inc. light surrounds       |
| Bumper               | Standard with end caps and DRLs |
| Steering guard       | Raptor Black                    |
| Headlights           | Truck-Lite Twin-Cat LEDs        |
| Wing-top air intakes | Optimill®                       |
| Chequer plate        | Side sills                      |
| Side steps           | Fire & Ice (Ebony)              |
| Work lamp            | None                            |
| Rear step            | NAS with 2" square receiver     |
| Window tints         | Yes                             |
| INTERIOR             |                                 |
| Seating trim         | Midnight Nappa Leather          |
| Front row seats      | Modular                         |
| Front storage        | Cubby box                       |
| Load area seats      | Inward facing tip-ups           |
| Steering wheel       | Arkon X Black leather 15"       |
| Gear knobs           | Black anodized                  |
| Gear gaiter          | Matching leather                |
| Door cards           | Matching leather                |
| Door furniture       | Black anodized                  |
| Floor coverings      | Black carpet                    |
| Headlining           | Black suede                     |
|                      |                                 |