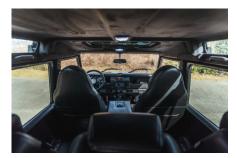

9 Seats

## EXTERIOR

| Body colour          | Carpathian Grey                 |
|----------------------|---------------------------------|
| Paint finish         | Metallic                        |
| Bonnet               | OEM Puma                        |
| Bonnet badge         | Land Rover                      |
| Wheels               | Kahn® Defend 1983 18" alloy     |
| Tyres                | BFGoodrich® All Terrain T/A KO2 |
| Grille               | KBX® inc. light surrounds       |
| Bumper               | Standard with end caps and DRLs |
| Steering guard       | Raptor Black                    |
| Headlights           | Truck-Lite Twin-Cat LEDs        |
| Wing-top air intakes | Optimill®                       |
| Chequer plate        | Side sills                      |
| Side steps           | Fire & Ice (Ebony)              |
| Work lamp            | None                            |
| Rear step            | NAS with 2" square receiver     |
| Window tints         | Yes                             |
| INTERIOR             |                                 |
| Seating trim         | Midnight Nappa Leather          |
| Front row seats      | Modular                         |
| Front storage        | Cubby box                       |
| Load area seats      | Inward facing tip-ups           |
| Steering wheel       | Arkon X Black leather 15"       |
| Gear knobs           | Black anodized                  |
| Gear gaiter          | Matching leather                |
| Door cards           | Matching leather                |
| Door furniture       | Black anodized                  |
| Floor coverings      | Black carpet                    |
| Headlining           | Black suede                     |
|                      |                                 |