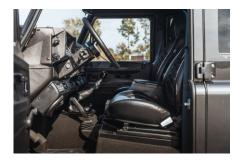

## EXTERIOR

| Body colour          | Carpathian Grey                 |
|----------------------|---------------------------------|
| Paint finish         | Metallic                        |
| Bonnet               | OEM Puma                        |
| Bonnet badge         | Land Rover                      |
| Wheels               | Kahn® Defend 1983 18" alloy     |
| Tyres                | BFGoodrich® All Terrain T/A KO2 |
| Grille               | KBX® inc. light surrounds       |
| Bumper               | Standard with end caps and DRLs |
| Steering guard       | Raptor Black                    |
| Headlights           | Truck-Lite Twin-Cat LEDs        |
| Wing-top air intakes | Optimill®                       |
| Chequer plate        | Side sills                      |
| Side steps           | Fire & Ice (Ebony)              |
| Work lamp            | None                            |
| Rear step            | NAS with 2" square receiver     |
| Window tints         | Yes                             |
| INTERIOR             |                                 |
| Seating trim         | Midnight Nappa Leather          |
| Front row seats      | Modular                         |
| Front storage        | Cubby box                       |
| Load area seats      | Inward facing tip-ups           |
| Steering wheel       | Arkon X Black leather 15"       |
| Gear knobs           | Black anodized                  |
| Gear gaiter          | Matching leather                |
| Door cards           | Matching leather                |
| Door furniture       | Black anodized                  |
| Floor coverings      | Black carpet                    |
| Headlining           | Black suede                     |
|                      |                                 |