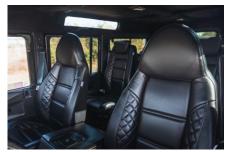

## EXTERIOR

| Body colour          | Carpathian Grey                 |
|----------------------|---------------------------------|
| Paint finish         | Metallic                        |
| Bonnet               | OEM Puma                        |
| Bonnet badge         | Land Rover                      |
| Wheels               | Kahn® Defend 1983 18" alloy     |
| Tyres                | BFGoodrich® All Terrain T/A KO2 |
| Grille               | KBX® inc. light surrounds       |
| Bumper               | Standard with end caps and DRLs |
| Steering guard       | Raptor Black                    |
| Headlights           | Truck-Lite Twin-Cat LEDs        |
| Wing-top air intakes | Optimill®                       |
| Chequer plate        | Side sills                      |
| Side steps           | Fire & Ice (Ebony)              |
| Work lamp            | None                            |
| Rear step            | NAS with 2" square receiver     |
| Window tints         | Yes                             |
| INTERIOR             |                                 |
| Seating trim         | Midnight Nappa Leather          |
| Front row seats      | Modular                         |
| Front storage        | Cubby box                       |
| Load area seats      | Inward facing tip-ups           |
| Steering wheel       | Arkon X Black leather 15"       |
| Gear knobs           | Black anodized                  |
| Gear gaiter          | Matching leather                |
| Door cards           | Matching leather                |
| Door furniture       | Black anodized                  |
| Floor coverings      | Black carpet                    |
| Headlining           | Black suede                     |
|                      |                                 |