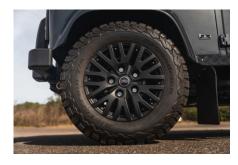

## EXTERIOR

| Body colour          | Carpathian Grey                 |
|----------------------|---------------------------------|
| Paint finish         | Metallic                        |
| Bonnet               | OEM Puma                        |
| Bonnet badge         | Land Rover                      |
| Wheels               | Kahn® Defend 1983 18" alloy     |
| Tyres                | BFGoodrich® All Terrain T/A KO2 |
| Grille               | KBX® inc. light surrounds       |
| Bumper               | Standard with end caps and DRLs |
| Steering guard       | Raptor Black                    |
| Headlights           | Truck-Lite Twin-Cat LEDs        |
| Wing-top air intakes | Optimill®                       |
| Chequer plate        | Side sills                      |
| Side steps           | Fire & Ice (Ebony)              |
| Work lamp            | None                            |
| Rear step            | NAS with 2" square receiver     |
| Window tints         | Yes                             |
| INTERIOR             |                                 |
| Seating trim         | Midnight Nappa Leather          |
| Front row seats      | Modular                         |
| Front storage        | Cubby box                       |
| Load area seats      | Inward facing tip-ups           |
| Steering wheel       | Arkon X Black leather 15"       |
| Gear knobs           | Black anodized                  |
| Gear gaiter          | Matching leather                |
| Door cards           | Matching leather                |
| Door furniture       | Black anodized                  |
| Floor coverings      | Black carpet                    |
| Headlining           | Black suede                     |
|                      |                                 |