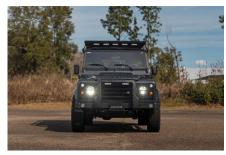

## EXTERIOR

| Body colour          | Carpathian Grey                 |
|----------------------|---------------------------------|
| Paint finish         | Metallic                        |
| Bonnet               | OEM Puma                        |
| Bonnet badge         | Land Rover                      |
| Wheels               | Kahn® Defend 1983 18" alloy     |
| Tyres                | BFGoodrich® All Terrain T/A KO2 |
| Grille               | KBX® inc. light surrounds       |
| Bumper               | Standard with end caps and DRLs |
| Steering guard       | Raptor Black                    |
| Headlights           | Truck-Lite Twin-Cat LEDs        |
| Wing-top air intakes | Optimill®                       |
| Chequer plate        | Side sills                      |
| Side steps           | Fire & Ice (Ebony)              |
| Work lamp            | None                            |
| Rear step            | NAS with 2" square receiver     |
| Window tints         | Yes                             |
| INTERIOR             |                                 |
| Seating trim         | Midnight Nappa Leather          |
| Front row seats      | Modular                         |
| Front storage        | Cubby box                       |
| Load area seats      | Inward facing tip-ups           |
| Steering wheel       | Arkon X Black leather 15"       |
| Gear knobs           | Black anodized                  |
| Gear gaiter          | Matching leather                |
| Door cards           | Matching leather                |
| Door furniture       | Black anodized                  |
| Floor coverings      | Black carpet                    |
| Headlining           | Black suede                     |
|                      |                                 |