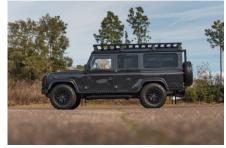

## EXTERIOR

| Body colour          | Carpathian Grey                 |
|----------------------|---------------------------------|
| Paint finish         | Metallic                        |
| Bonnet               | OEM Puma                        |
| Bonnet badge         | Land Rover                      |
| Wheels               | Kahn® Defend 1983 18" alloy     |
| Tyres                | BFGoodrich® All Terrain T/A KO2 |
| Grille               | KBX® inc. light surrounds       |
| Bumper               | Standard with end caps and DRLs |
| Steering guard       | Raptor Black                    |
| Headlights           | Truck-Lite Twin-Cat LEDs        |
| Wing-top air intakes | Optimill®                       |
| Chequer plate        | Side sills                      |
| Side steps           | Fire & Ice (Ebony)              |
| Work lamp            | None                            |
| Rear step            | NAS with 2" square receiver     |
| Window tints         | Yes                             |
| INTERIOR             |                                 |
| Seating trim         | Midnight Nappa Leather          |
| Front row seats      | Modular                         |
| Front storage        | Cubby box                       |
| Load area seats      | Inward facing tip-ups           |
| Steering wheel       | Arkon X Black leather 15"       |
| Gear knobs           | Black anodized                  |
| Gear gaiter          | Matching leather                |
| Door cards           | Matching leather                |
| Door furniture       | Black anodized                  |
| Floor coverings      | Black carpet                    |
| Headlining           | Black suede                     |
|                      |                                 |