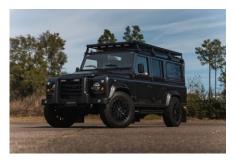

## EXTERIOR

| Body colour          | Carpathian Grey                 |
|----------------------|---------------------------------|
| Paint finish         | Metallic                        |
| Bonnet               | OEM Puma                        |
| Bonnet badge         | Land Rover                      |
| Wheels               | Kahn® Defend 1983 18" alloy     |
| Tyres                | BFGoodrich® All Terrain T/A KO2 |
| Grille               | KBX® inc. light surrounds       |
| Bumper               | Standard with end caps and DRLs |
| Steering guard       | Raptor Black                    |
| Headlights           | Truck-Lite Twin-Cat LEDs        |
| Wing-top air intakes | Optimill®                       |
| Chequer plate        | Side sills                      |
| Side steps           | Fire & Ice (Ebony)              |
| Work lamp            | None                            |
| Rear step            | NAS with 2" square receiver     |
| Window tints         | Yes                             |
| INTERIOR             |                                 |
| Seating trim         | Midnight Nappa Leather          |
| Front row seats      | Modular                         |
| Front storage        | Cubby box                       |
| Load area seats      | Inward facing tip-ups           |
| Steering wheel       | Arkon X Black leather 15"       |
| Gear knobs           | Black anodized                  |
| Gear gaiter          | Matching leather                |
| Door cards           | Matching leather                |
| Door furniture       | Black anodized                  |
| Floor coverings      | Black carpet                    |
| Headlining           | Black suede                     |
|                      |                                 |