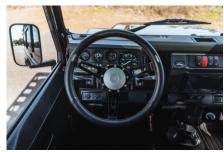

## EXTERIOR

| Body colour          | Carpathian Grey                 |
|----------------------|---------------------------------|
| Paint finish         | Metallic                        |
| Bonnet               | OEM Puma                        |
| Bonnet badge         | Land Rover                      |
| Wheels               | Kahn® Defend 1983 18" alloy     |
| Tyres                | BFGoodrich® All Terrain T/A KO2 |
| Grille               | KBX® inc. light surrounds       |
| Bumper               | Standard with end caps and DRLs |
| Steering guard       | Raptor Black                    |
| Headlights           | Truck-Lite Twin-Cat LEDs        |
| Wing-top air intakes | Optimill®                       |
| Chequer plate        | Side sills                      |
| Side steps           | Fire & Ice (Ebony)              |
| Work lamp            | None                            |
| Rear step            | NAS with 2" square receiver     |
| Window tints         | Yes                             |
| INTERIOR             |                                 |
| Seating trim         | Midnight Nappa Leather          |
| Front row seats      | Modular                         |
| Front storage        | Cubby box                       |
| Load area seats      | Inward facing tip-ups           |
| Steering wheel       | Arkon X Black leather 15"       |
| Gear knobs           | Black anodized                  |
| Gear gaiter          | Matching leather                |
| Door cards           | Matching leather                |
| Door furniture       | Black anodized                  |
| Floor coverings      | Black carpet                    |
| Headlining           | Black suede                     |
|                      |                                 |